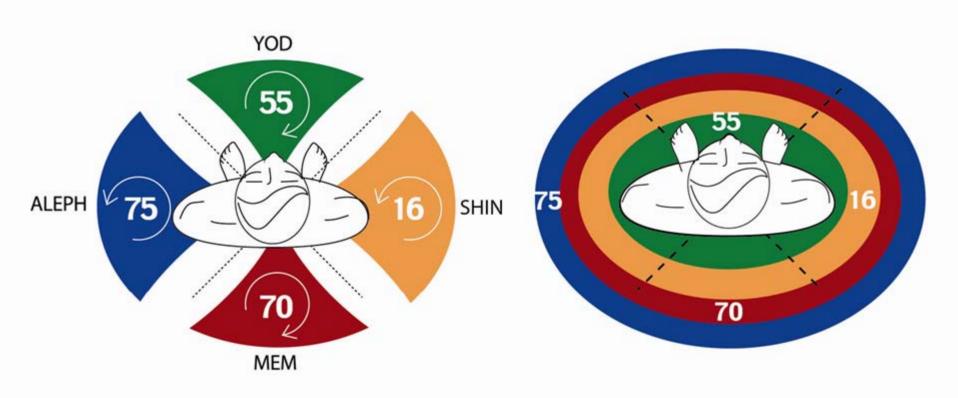

# 6 zones of vascular longitudinal resonance constitute a spherical dynamic system

#### VERTICAL AXIS OF ROTATION

•2 ulnar arteries

#### **EQUATORIAL PLANE**

- •2 radial arteries
- •2 pollicis arteries

The 2 radial arteries resonate to ecto-endoderm or explicate order

The 2 pollicis arteries resonate to mesoderm or implicate order

# RESONANCE between 4 fundamental interactions and 4 fundamental biologic layers

- Ectoderm = electro-magnetic
- Endoderm = weak nuclear
- Mesoderm intra- embryo = strong nuclear
- Mesoderm extra- embryo = gravitational

#### Vascular vibratory equivalence

between

•4 biochemical pigments

and

- •4 Fundamental interactions
- •4 Fundamental embryologic layers
- •4 Atoms: Carbon, hydrogen, oxygen nitrogen
- 4 Nucleotides of D.N.A
- 4 Neurotransmitters
- •4 Secondary messengers