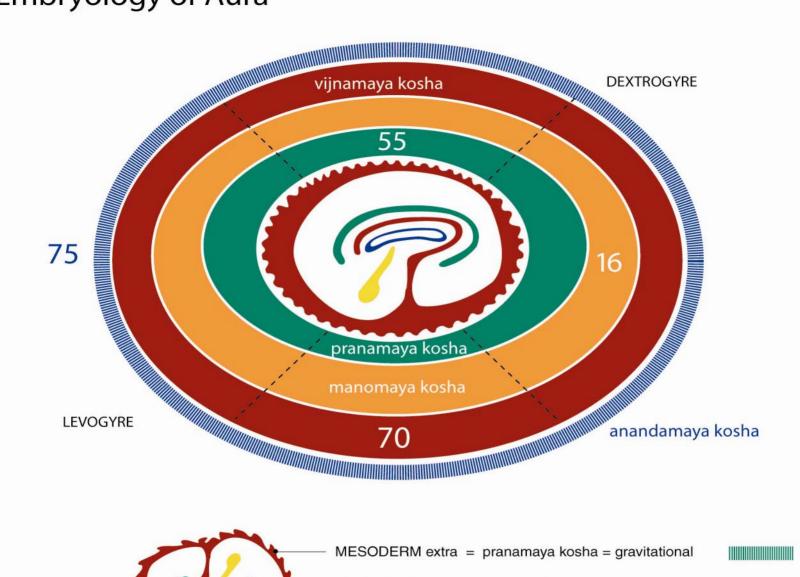

#### Vibratory spectrum matter/antimatter (aura)

#### Vascular semantic resonance

- •A mesodermic phenomenon, bypassing the neuro-ectodermic sensory apparatus
- •Detects directly the meaning of geometric curves, ideograms and symbols
- Resonate to concepts.
- •Shows that matter resonates with quanta and antimatter with qualia
- Matter (electron) and Antimatter (positron) are « Complex Conjugates »
- •Each fundamental matter interaction communicates with a specific antimatter layer or kosha of Aura.
- Phase conjugation prevents annihilation ?
- •Semantic is the common axis to matter and antimatter

#### **Embryology of Aura**

Mesoderm extra-embryo or Chorion is wrapping all the embryo and resonates like Morula or undifferentiated stage.

The umbilical cord connects the rhythm of mother's universe with embryo cardiovascular Mesoderm which has its own rhythm.

Morula or/and Mesoderm extra-embryo resonates to

Gravitation
Protopsychism
Cosmic consciousness, Clear Light, NDE
Non local Mind
Ultimate reality
Wave Function
Degeneracy
Da - Sein

**Endoderm resonates to Wave Function Collapse or Localization** 

Vascular Semantic Resonance showing identical vibratory spectra between Morula, Gravitation, Protopsychism and Wave Function suggests a common function of Potentialisation.

Collapse of Wave Function or Materialization belongs to Endoderm Liver Protein formation and Transcriptase.