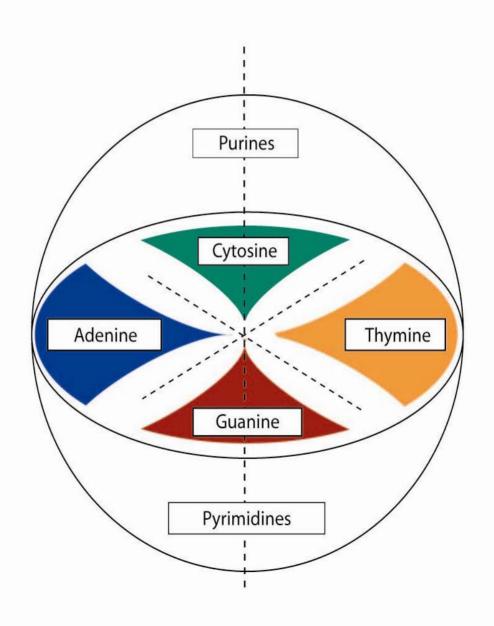

#### **Human Body as a Spectroscope**

**ABSORPTION** = 4 fundamental interactions

**EMISSION** = 4 fundamental atoms (C.H.O.N)

4 nucléotides (A.G.T.C)

4 Pigments

4 neurotransmitters

Resonant cavity (amplifier)

#### Vascular vibratory equivalence

between

•4 biochemical pigments

and

- •4 Fundamental interactions
- •4 Fundamental embryologic layers
- •4 Atoms: Carbon, hydrogen, oxygen nitrogen
- 4 Nucleotides of D.N.A
- 4 Neurotransmitters
- •4 Secondary messengers