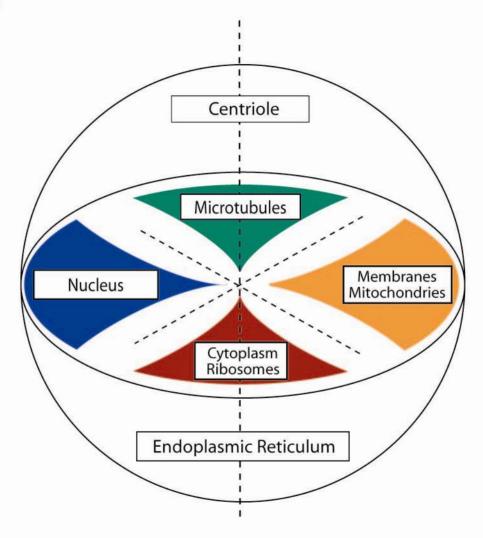

Harmonic oscillator Manifold -» conformal mapping of cell microtubules to cardiovascular networks.

## 4 zones of biochemical pigment resonance

**Fundamental Interactions** 

**Atoms** 

**Nucleotides** 

Neurotransmitters

Cellular Organigram