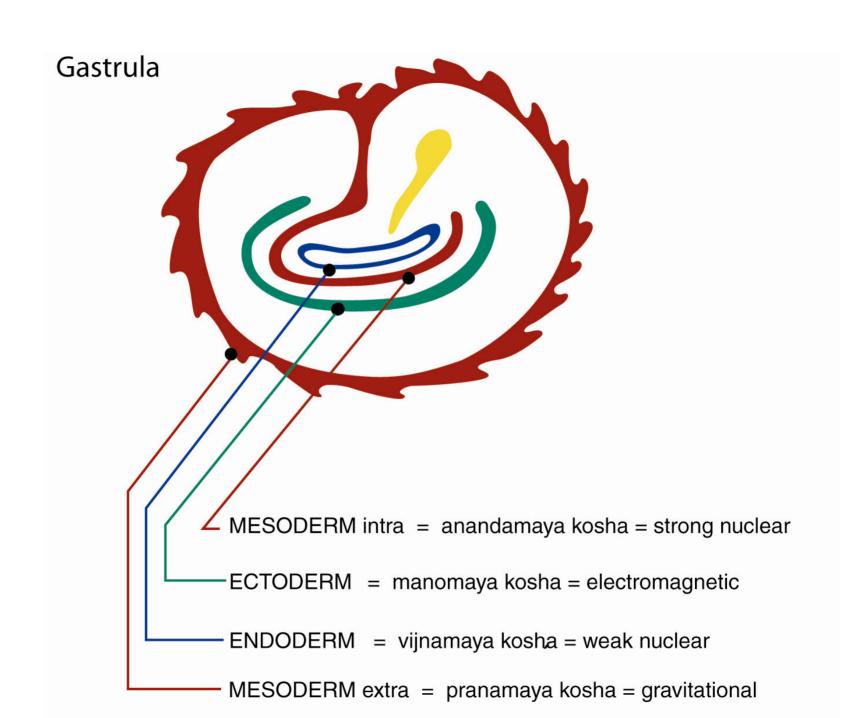

# RESONANCE between 4 fundamental interactions and 4 fundamental biologic layers

- Ectoderm = electro-magnetic
- Endoderm = weak nuclear
- Mesoderm intra- embryo = strong nuclear
- Mesoderm extra- embryo = gravitational

#### **Embryology of Aura**

Mesoderm extra-embryo or Chorion is wrapping all the embryo and resonates like Morula or undifferentiated stage.

The umbilical cord connects the rhythm of mother's universe with embryo cardiovascular Mesoderm which has its own rhythm.

Morula or/and Mesoderm extra-embryo resonates to

Gravitation
Protopsychism
Cosmic consciousness, Clear Light, NDE
Non local Mind
Ultimate reality
Wave Function
Degeneracy
Da - Sein

**Endoderm resonates to Wave Function Collapse or Localization** 

Vascular Semantic Resonance showing identical vibratory spectra between Morula, Gravitation, Protopsychism and Wave Function suggests a common function of Potentialisation.

Collapse of Wave Function or Materialization belongs to Endoderm Liver Protein formation and Transcriptase.