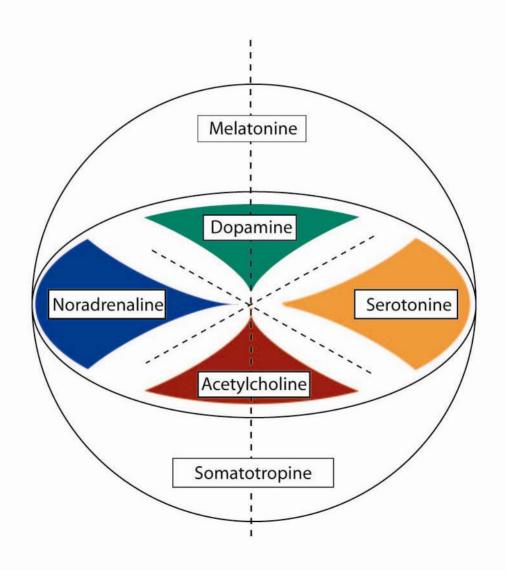

#### **Human Body as a Spectroscope**

**ABSORPTION** = 4 fundamental interactions

**EMISSION** = 4 fundamental atoms (C.H.O.N)

4 nucléotides (A.G.T.C)

4 Pigments

4 neurotransmitters

Resonant cavity (amplifier)

## 4 zones of biochemical pigment resonance

**Fundamental Interactions** 

**Atoms** 

**Nucleotides** 

Neurotransmitters

Cellular Organigram

#### Vascular vibratory equivalence

between

•4 biochemical pigments

and

- •4 Fundamental interactions
- •4 Fundamental embryologic layers
- •4 Atoms: Carbon, hydrogen, oxygen nitrogen
- 4 Nucleotides of D.N.A
- 4 Neurotransmitters
- •4 Secondary messengers