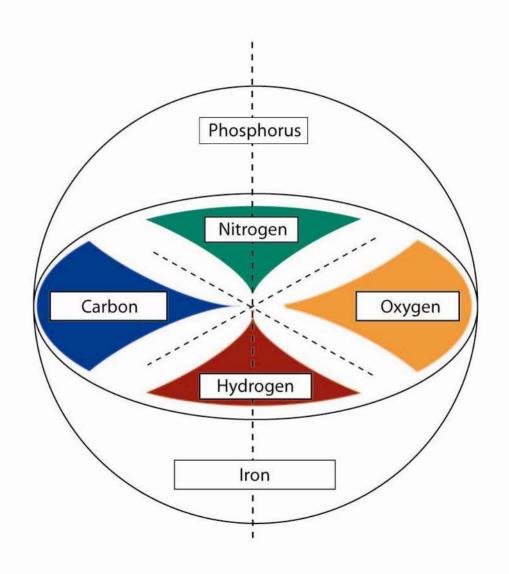

#### **Human Body as a Spectroscope**

**ABSORPTION** = 4 fundamental interactions

**EMISSION** = 4 fundamental atoms (C.H.O.N)

4 nucléotides (A.G.T.C)

4 Pigments

4 neurotransmitters

Resonant cavity (amplifier)

#### Vascular vibratory equivalence

between

•4 biochemical pigments

and

- •4 Fundamental interactions
- •4 Fundamental embryologic layers
- •4 Atoms: Carbon, hydrogen, oxygen nitrogen
- 4 Nucleotides of D.N.A
- 4 Neurotransmitters
- •4 Secondary messengers