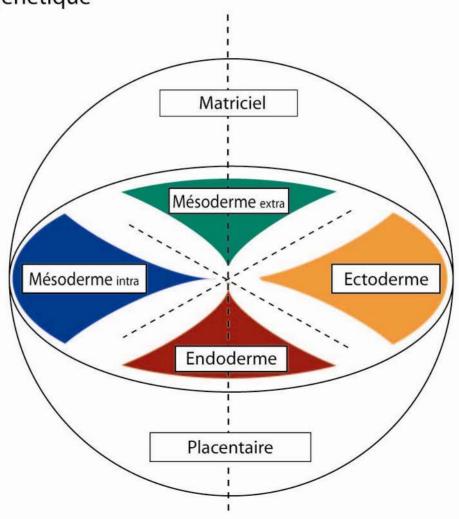

# RESONANCE between 4 fundamental interactions and 4 fundamental biologic layers

- Ectoderm = electro-magnetic
- Endoderm = weak nuclear
- Mesoderm intra- embryo = strong nuclear
- Mesoderm extra- embryo = gravitational

#### Vascular vibratory equivalence

between

•4 biochemical pigments

and

- •4 Fundamental interactions
- •4 Fundamental embryologic layers
- •4 Atoms: Carbon, hydrogen, oxygen nitrogen
- 4 Nucleotides of D.N.A
- 4 Neurotransmitters
- •4 Secondary messengers

#### **Embryology of Aura**

Mesoderm extra-embryo or Chorion is wrapping all the embryo and resonates like Morula or undifferentiated stage.

The umbilical cord connects the rhythm of mother's universe with embryo cardiovascular Mesoderm which has its own rhythm.