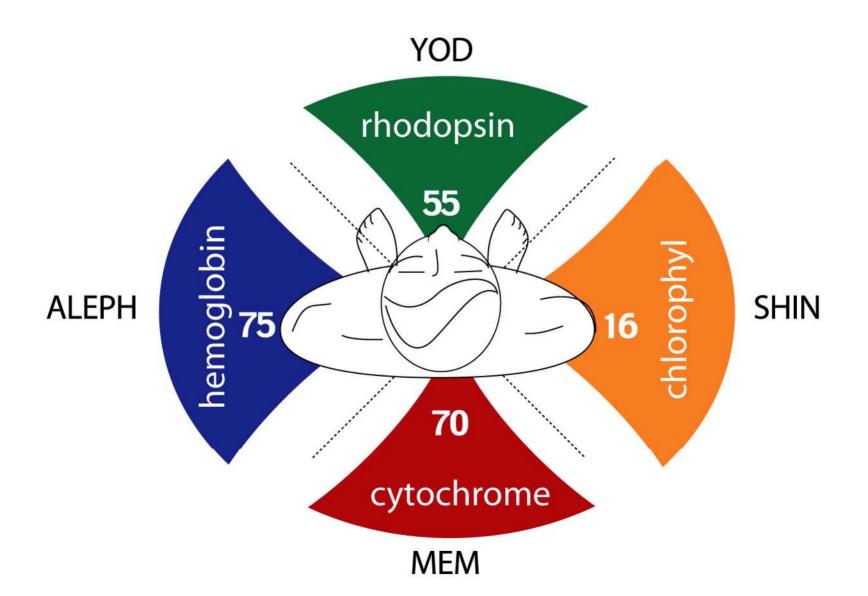

## 4 zones of biochemical pigment resonance

**Fundamental Interactions** 

**Atoms** 

**Nucleotides** 

Neurotransmitters

Cellular Organigram

#### Vascular vibratory equivalence

between

•4 biochemical pigments

and

- •4 Fundamental interactions
- •4 Fundamental embryologic layers
- •4 Atoms: Carbon, hydrogen, oxygen nitrogen
- 4 Nucleotides of D.N.A
- 4 Neurotransmitters
- •4 Secondary messengers