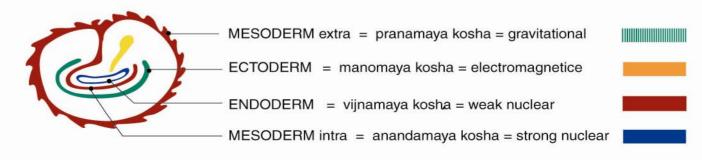

# RESONANCE between 4 fundamental interactions and 4 fundamental biologic layers

- Ectoderm = electro-magnetic
- Endoderm = weak nuclear
- Mesoderm intra- embryo = strong nuclear
- Mesoderm extra- embryo = gravitational

#### **Embryology of Aura**

Mesoderm extra-embryo or Chorion is wrapping all the embryo and resonates like Morula or undifferentiated stage.

The umbilical cord connects the rhythm of mother's universe with embryo cardiovascular Mesoderm which has its own rhythm.

Morula or/and Mesoderm extra-embryo resonates to

Gravitation
Protopsychism
Cosmic consciousness, Clear Light, NDE
Non local Mind
Ultimate reality
Wave Function
Degeneracy
Da - Sein

**Endoderm resonates to Wave Function Collapse or Localization** 

Vascular Semantic Resonance showing identical vibratory spectra between Morula, Gravitation, Protopsychism and Wave Function suggests a common function of Potentialisation.

Collapse of Wave Function or Materialization belongs to Endoderm Liver Protein formation and Transcriptase.