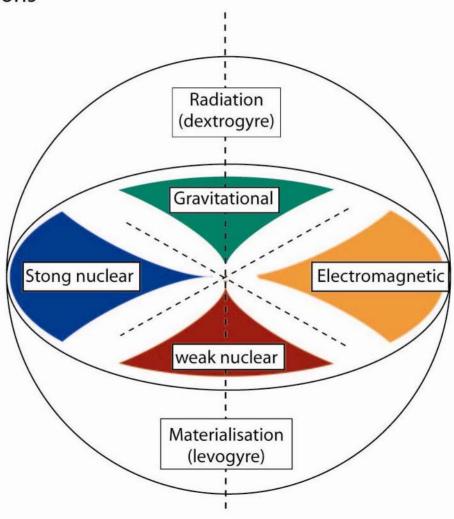

# RESONANCE between 4 fundamental interactions and 4 fundamental biologic layers

- Ectoderm = electro-magnetic
- Endoderm = weak nuclear
- Mesoderm intra- embryo = strong nuclear
- Mesoderm extra- embryo = gravitational