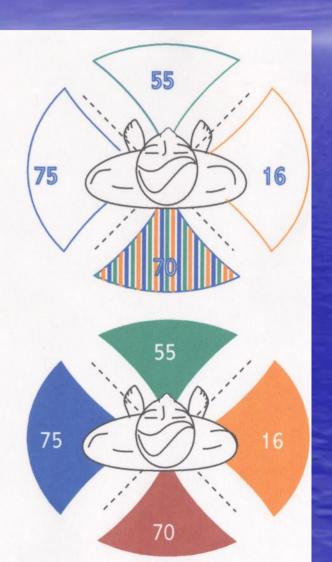

### Vascular resonance

- Transversal waves; biomedical, auriculomedicine,
   Chinese pulses = epicritic
- Longitudinal waves; phonons = protopathic
- These longitudinal waves resonate to longitudinal vibrations, not detectable by present technology
- 6 arteries resonating to 6 different pigments (Wratten-Kodak filters)

### Vascular Semantic Resonance

- Biochemical resonance; pigments
- Eidetic resonance; ideograms, hieroglyphics, mandalas,
- Syntactic resonance; 4 horizontal pôles
- Semantic resonance; 2 vertical pôles

### 4 zones of biochemical pigment resonance