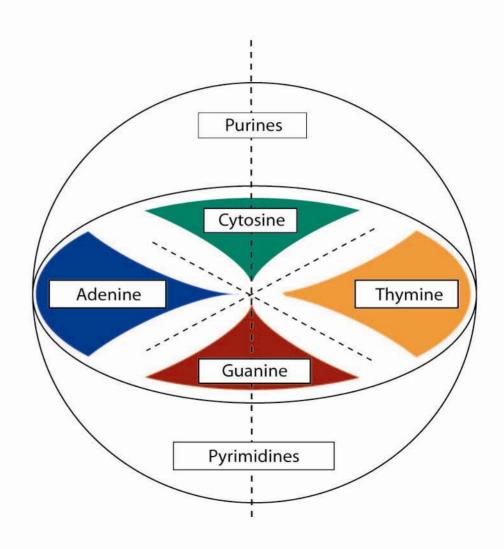

#### RAYMOND ABELLIO

Ontological structure

Movements 1, 2, 3, 4 have to be read in diachrony and synchrony, movements 5 and 6 in synchrony only.

**Fundamental Interactions** 

**Atoms** 

Neurotransmitters

**Nucleotides** 