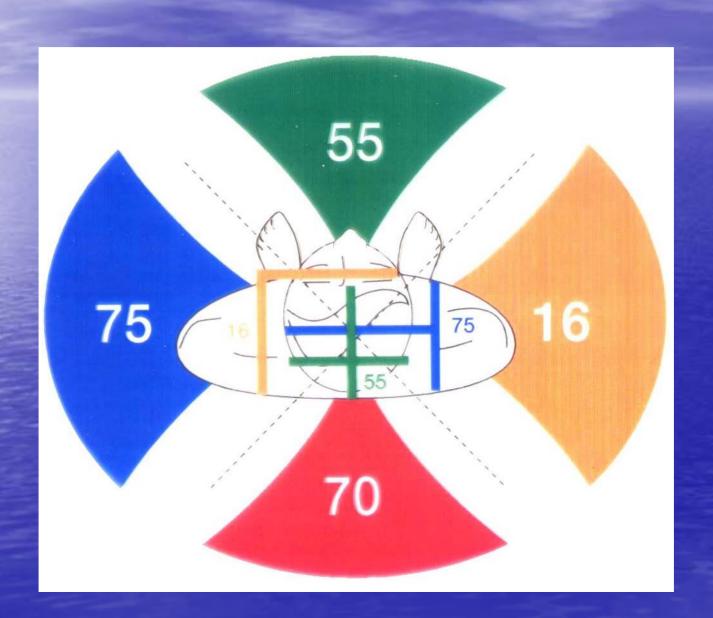

### Vascular resonance

- Transversal waves; biomedical, auriculomedicine,
   Chinese pulses = epicritic
- Longitudinal waves; phonons = protopathic
- These longitudinal waves resonate to longitudinal vibrations, not detectable by present technology
- 6 arteries resonating to 6 different pigments (Wratten-Kodak filters)

### Vascular Semantic Resonance

- Biochemical resonance; pigments
- Eidetic resonance; ideograms, hieroglyphics, mandalas,
- Syntactic resonance; 4 horizontal pôles
- Semantic resonance; 2 vertical pôles

### 4 zones of biochemical pigment resonance