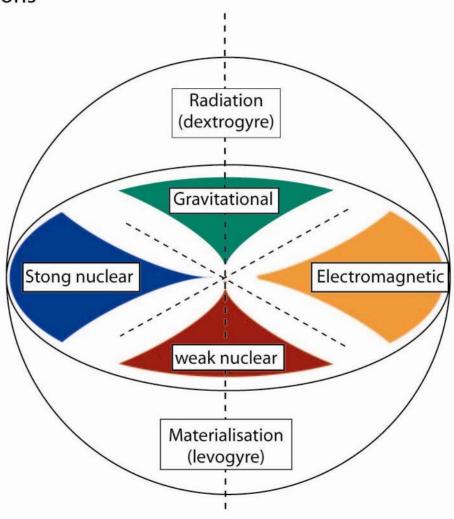

#### RAYMOND ABELLIO

Ontological structure

Movements 1, 2, 3, 4 have to be read in diachrony and synchrony, movements 5 and 6 in synchrony only.

**Fundamental Interactions** 

**Atoms** 

Neurotransmitters

**Nucleotides** 