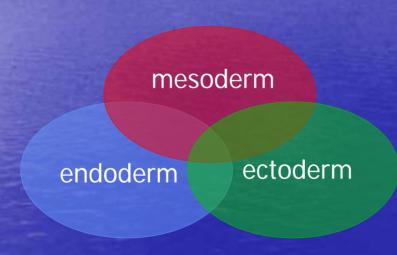

## ontogenesis

Morula ; undifferentiated

Blastula ; ectoderm and endoderm

Gastrula ; ecto, endo and mesoderm

### Each layer has a different logic

- Morula ,undifferentiated, = Prelogic
- Ectoderm=Logic of non contradiction
- Endoderm= Logic of contradiction,
- Mesoderm = logic of crossed double contradiction

## Logic of Mesoderm

- Logic of the complex domain
- Logic of Manifold. Riemann hypergeometry
- Crossed double contradiction (Abellio)
- Hyper-symmetry matter-antimatter

## Logic of endoderm

Logic of antagonism or contradiction

Middle included

Wave and particle (wavicule)

## Logic of ectoderm

Logic of non contradiction

Middle excluded

Sensory « scientific objectivity»

Wave or particle