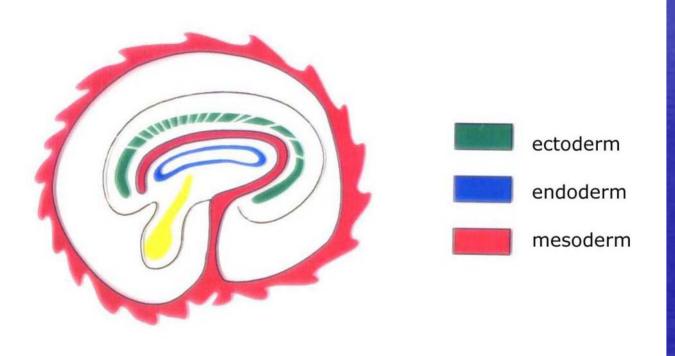

## ontogenesis

Morula ; undifferentiated

Blastula ; ectoderm and endoderm

Gastrula ; ecto, endo and mesoderm

### Blastula

- Differentiation ectoderm- endoderm
- Polarisation of space inside/outside
- Polarisation of endodermic tube in front/oral and rear/anal

## gastrula

- Differentiation of mesoderm; intra and extra embryo
- Circular Action = circulation = cycles and circuits
- Polarisation of space in left-right (chirality)
- Rotation left or right (helicity)
- Axe of rotation = up/down
- Neuroinduction

### Each layer has a different logic

- Morula ,undifferentiated, = Prelogic
- Ectoderm=Logic of non contradiction
- Endoderm= Logic of contradiction,
- Mesoderm = logic of crossed double contradiction