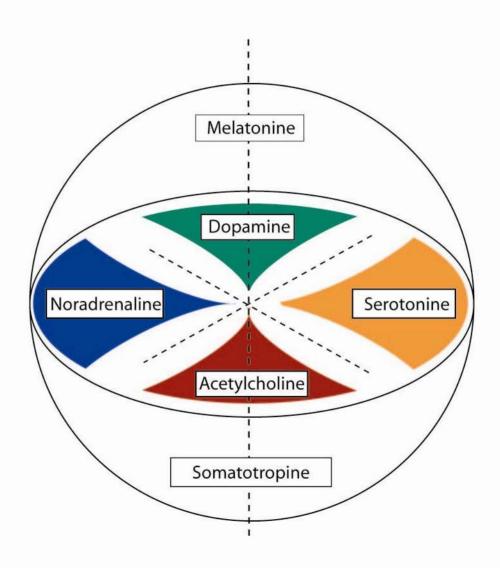

### Vascular Semantic Resonance

- Biochemical resonance; pigments
- Eidetic resonance; ideograms, hieroglyphics, mandalas,
- Syntactic resonance; 4 horizontal pôles
- Semantic resonance; 2 vertical pôles

### 4 zones of biochemical pigment resonance

#### Vibratory identity between biochemical and eidetic resonance