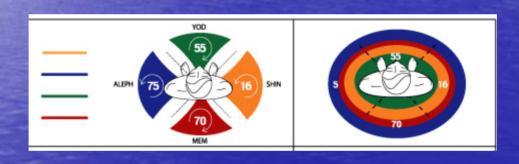

### Vascular Semantic Resonance

- Biochemical resonance; pigments
- Eidetic resonance; ideograms, hieroglyphics, mandalas,
- Syntactic resonance; 4 horizontal pôles
- Semantic resonance; 2 vertical pôles

### 4 zones of biochemical pigment resonance

#### Vibratory identity between biochemical and eidetic resonance