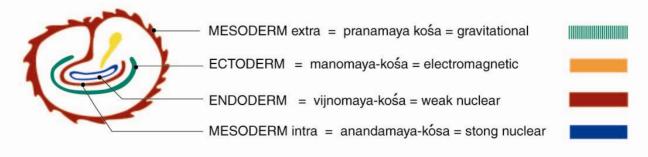

## ontogenesis

Morula ; undifferentiated

Blastula ; ectoderm and endoderm

Gastrula ; ecto, endo and mesoderm

### Morula

- Undifferentiated
- Resonates to Gravitation
- Resonates to Protopsychism
- Resonates to Wave Function
- Resonates to Degeneracy

### Blastula

- Differentiation ectoderm- endoderm
- Polarisation of space inside/outside
- Polarisation of endodermic tube in front/oral and rear/anal

## gastrula

- Differentiation of mesoderm; intra and extra embryo
- Circular Action = circulation = cycles and circuits
- Polarisation of space in left-right (chirality)
- Rotation left or right (helicity)
- Axe of rotation = up/down
- Neuroinduction

### Each layer has a different logic

- Morula ,undifferentiated, = Prelogic
- Ectoderm=Logic of non contradiction
- Endoderm= Logic of contradiction,
- Mesoderm = logic of crossed double contradiction

#### **Embryology of Aura**