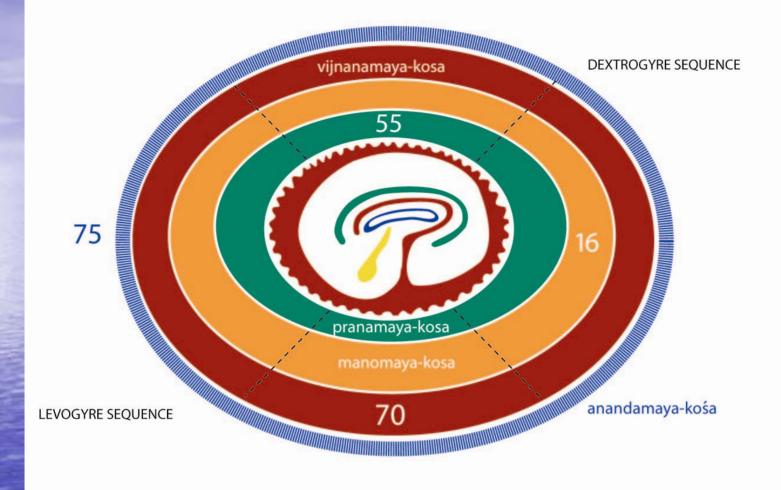

right (helicity)
- Axe of rotation = up/down
- Neuroinduction

### Each layer has a different logic

- Morula ,undifferentiated, = Prelogic
- Ectoderm=Logic of non contradiction
- Endoderm= Logic of contradiction,
- Mesoderm = logic of crossed double contradiction

## Logic of Morula

- Undifferentiated
- Prelogic
- Protopsychism
- Wave function
- Degeneracy (Edelman)

## Logic of ectoderm

Logic of non contradiction

Middle excluded

Sensory « scientific objectivity»

Wave or particle

## Logic of endoderm

Logic of antagonism or contradiction

Middle included

Wave and particle (wavicule)

## Logic of Mesoderm

- Logic of the complex domain
- Logic of Manifold. Riemann hypergeometry
- Crossed double contradiction (Abellio)
- Hyper-symmetry matter-antimatter

#### **Embryology of Aura**





#### **Communication matter-antimatter**